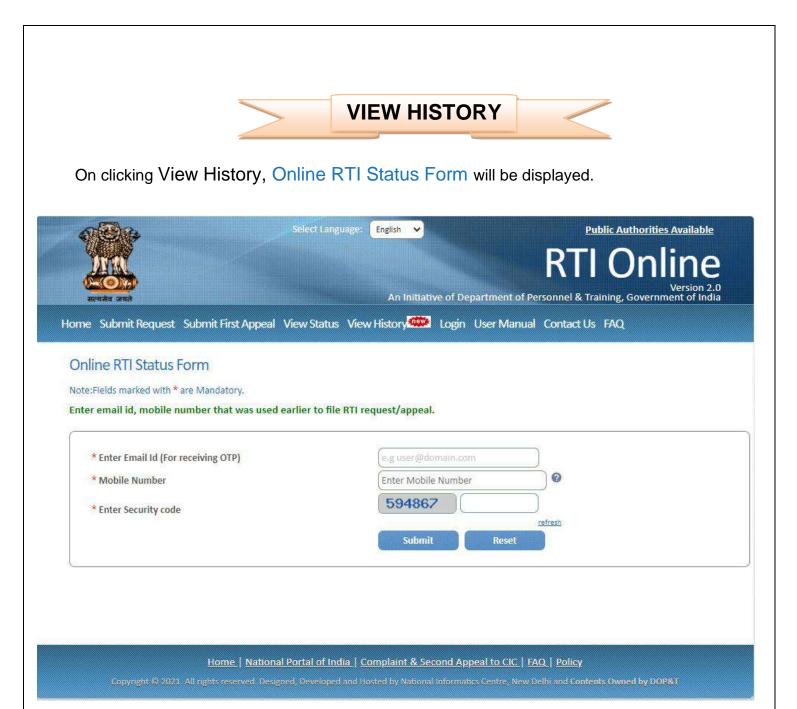

1

Status of the RTI application/first appeal filed online can be viewed by the applicant by clicking on **View Status**.

On clicking this option Online RTT Status Form will be displayed.

| ALL                            | Select Language: English 🗸           | ve of Department of I | Public Authorities Available<br>RTI Online<br>Version 2.<br>Personnel & Training, Government of Ind |
|--------------------------------------------------------------------|--------------------------------------|-----------------------|-----------------------------------------------------------------------------------------------------|
| lome Submit Request Submit First Appeal                            | View Status View History             | Login User Manu       | al Contact Us FAQ                                                                                   |
| Online RTI Status Form<br>Note:Fields marked with * are Mandatory. |                                      |                       |                                                                                                     |
| Notes relas marked with are initiately.                            |                                      |                       |                                                                                                     |
| * Enter Registration Number                                        | DOAEF/R/E                            | 21/00001              | 0                                                                                                   |
| * Enter Email Id                                                   |                                      |                       |                                                                                                     |
| * Enter Security code                                              | 18792                                | 3 189723              |                                                                                                     |
|                                                                    | Submi                                | Reset                 | refresh                                                                                             |
| <u></u>                                                            |                                      |                       |                                                                                                     |
|                                                                    |                                      |                       |                                                                                                     |
| Home   Nationa                                                     | I Portal of India   Complaint & Se   | cond Appeal to CIC    | FAO   Policy                                                                                        |
| nome   Nationa                                                     | ned, Developed and Hosted by Nationa |                       |                                                                                                     |

Applicant can enter Registration no., Email Id and security code in *Online RTIStatus Form.* 